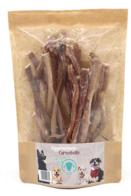

## Carnebello Lamb Pizzle

**Dog Snacks** 

Feed material for dogs

Eggersmann Carnebello Lamb Pizzle is a natural and highly digestible chewing snack. As it is softer than bull's pizzleit is a perfect treat for smaller and older dogs. While offering this crunchy chewing pleasure, your dogs teeth will be cleaned naturally and the chewing muscles can be strengthened effectively. Our Carnebello Lamb Pizzle contains 100% lamb without any additives and is an ideal single-protein-treat for sensitive or allergic dogs. Due to the low fat content you can offer this chew as well to overweight dogs as an occasional treat. The gentle air drying process results in a healthy dog chew, rich in high available protein and minerals. Carnebello Lamb Pizzle guarantees a tasty and valuable chewing experience in addition to your dogs' daily meal.

As we are offering a completely natural product, the chews can vary in colour, form or size.

Sammensettning: 100 % Lamb pizzle

 ${\bf Innholdsanalyse}:$  87,0 % Raa protein, 4,1 % Raa fett, 1,5 % Raa aske, 8,1 % Moisture